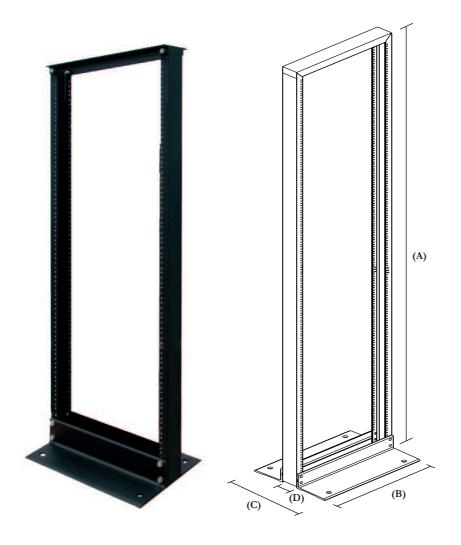

# DESCRIPTION

Designed for use in communication data centers and telecommunication rooms, 2-Post Open Frame Racks satisfy basic functional requirements for structuring cable. Racks are available in 4-in (D). column width.

# SURFACE FINISH

Degreasing, Pickling, Phosphating, Powder Coated

| ORDER NUMBER | CAPACITY   | HEIGHT (A)           | WIDTH (B)           | WIDTH (C)           | KG | COLOR |
|--------------|------------|----------------------|---------------------|---------------------|----|-------|
| R22U         | 22UR (3FT) | 1120 mm<br>44 inches | 530 mm<br>21 inches | 355 mm<br>14 inches | 12 | BLACK |
| R27U         | 27UR (4FT) | 1270 mm<br>50 inches | 530 mm<br>21 inches | 355 mm<br>14 inches | 18 | BLACK |
| R31U         | 31UR (5FT) | 1829 mm<br>72 inches | 530 mm<br>21 inches | 355 mm<br>14 inches | 20 | BLACK |
| R40U         | 40UR (6FT) | 2100 mm<br>83 inches | 530 mm<br>21 inches | 355 mm<br>14 inches | 21 | BLACK |
| R45U         | 45UR (7FT) | 2134 mm<br>84 inches | 530 mm<br>21 inches | 355 mm<br>14 inches | 21 | BLACK |