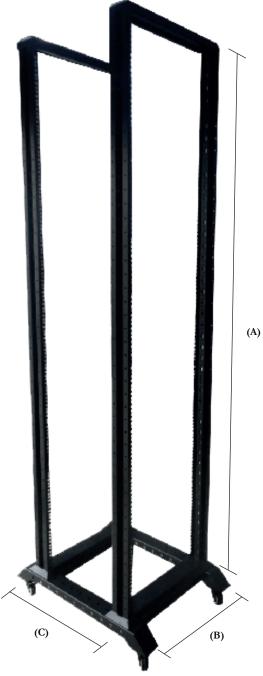

### **SURFACE FINISH**

Degreasing, Pickling, Phosphating, Powder Coated

| Order Number | Capacity   | SIZE (A)             | WIDTH (B)           | DEPTH (C)  | COLOR |
|--------------|------------|----------------------|---------------------|------------|-------|
| R45U4P       | 45UR (7FT) | 2134 mm<br>84 inches | 482 mm<br>19 inches | Adjustable | BLACK |