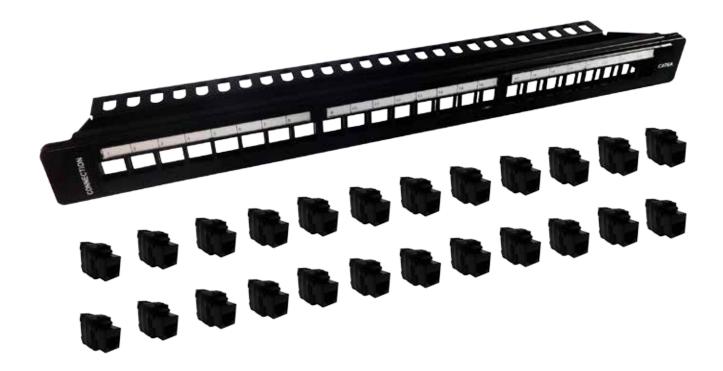

## **UNSHIELDED MODULAR PATCH PANEL CAT 6A + 24 KEYSTONE JACKS**

## **FEATURES:**

- 1U Panel
- For Category 6A
- Mounted on 19-inch standard rack
- · White label color
- Inserting hole fully complies with RJ-45 of 47 CFR part 68
- High impact flame retardant plastic module in front of panel
- Easy managing & wiring by using the double hook's structure between panel and manager bar
- Comes with 24 Keystone Jack CAT 6A

## **ORDER INFORMATION**

| P/N      | Description                                                                |
|----------|----------------------------------------------------------------------------|
| CPA-2024 | UNSHIELDED PATCH PANEL, 24 PORT RJ45 MOD. CAT6A + 24 KEYSTONE JACKS CAT 6A |