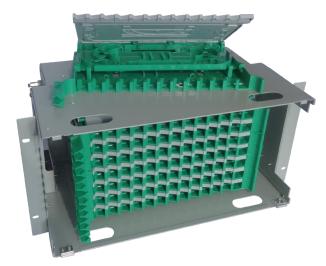

## **ODF 96 PORT**

Size(mm): 485x260x5UInterface Type: SC FC LCMAX Capacity: 96 Core

Mounting Way: Rack

• Material: Cold-rolled steel sheet