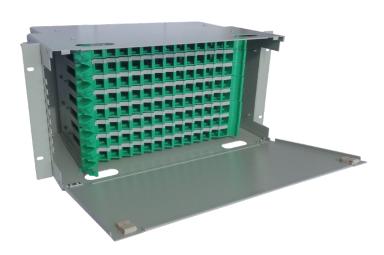

## **ODF 96 PORT**

Size(mm): 485x260x5UInterface Type: SC FC LCMAX Capacity: 96 Core

Mounting Way: Rack

• Material: Cold-rolled steel sheet