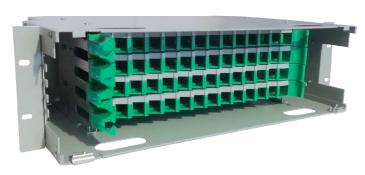

## **ODF 48 PORT**

Size(mm): 485x260x3UInterface Type: SC FC LC

MAX Capacity: 48 Core

• Mounting Way: Rack

• Material: Cold-rolled steel sheet