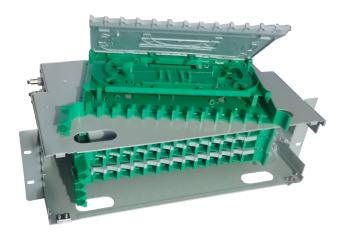

## **ODF 48 PORT**

Size(mm): 485x260x3UInterface Type: SC FC LC

MAX Capacity: 48 Core

• Mounting Way: Rack

• Material: Cold-rolled steel sheet