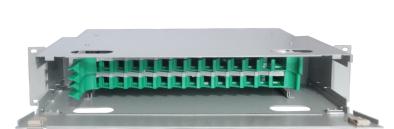

## **ODF 24 PORT**

• Size(mm): 485x260x2U

• Interface Type: SC FC LC

• MAX Capacity: 24 Core

Mounting Way: Rack

· Material: Cold-rolled steel sheet