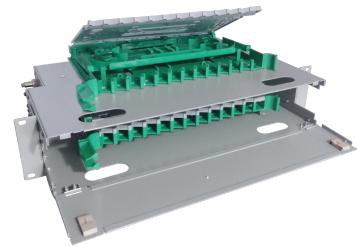

## **ODF 24 PORT**

• Size(mm): 485x260x2U

• Interface Type: SC FC LC

• MAX Capacity: 24 Core

Mounting Way: Rack

· Material: Cold-rolled steel sheet