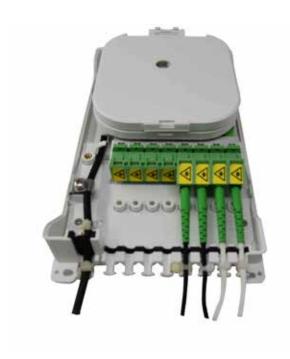

## FTTH Box FTA-W8S 8 cores with plc pigtail patchcord

## **FEATURES**

| Products Name           | 1X8 Ftth PLC Fiber optic Splitter Outdoor<br>Distribution terminal Box |
|-------------------------|------------------------------------------------------------------------|
| Material                | PC/ABS                                                                 |
| Max. Capacity of Ports  | 8/4 ports                                                              |
| Suitable Adapter        | SC/LC                                                                  |
| Max. Capacity of Splice | 8/4 cores                                                              |
| Accommodate PLC         | 1x8/1x4 PLC splitters                                                  |
| Accommodate pigtails    | 8 fibers pigtails                                                      |