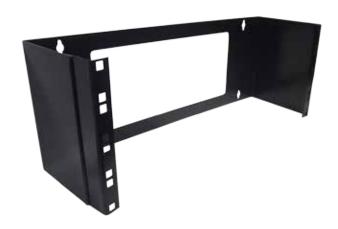

#### **DESCRIPTION**

Connection Hinged Wall Racks ideal for mounting patch panels and smaller components directly to the wall, these brackets allow you to mount hinged equipment easily.

Perfect for environments that require rack-mounted network equipment but have no room for full server enclosures. These wall-mount racks give you easy access to equipment when maintenance is needed.

#### **FEATURES**

- Black powder painted steel construcction
- Wall mount 19" (483mm) bracket
- Standard spacing and threading
- Front dimensions by standard
- EIA Soft cable protection grommets

## **SPECIFICATIONS**

• Standard EIA310-D

• Designer from 19" (483mm) patch panels

Color: Black

• Depth: 6" (152mm) and 12" (304mm)

• Rack Units: 2, 4,6 and 8UR