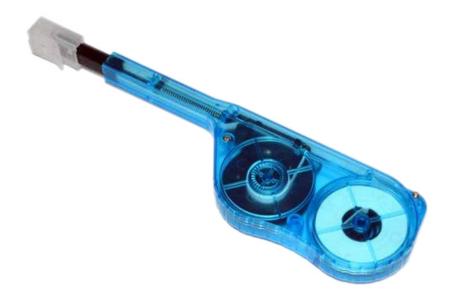

# **MPO/MTP Connector Cleaner**

### **DESCRIPTION**

Many troubles in optical communications equipment are caused by contamination on the optical connector end face.

CLEP-MPO, the MPO/MTP connector cleaner, employs microfibers designed specifically for optical connectors to remove even the smallest contamination not visible to the naked eye. Please take advantage of the improvements you will receive in optical construction working efficiency and in communication services reliability.

#### **FEATURES**

1. One-push operation with no special skills required

The specially designed microfibers remove contaminants by an easy push operation without damaging the delicate optical fiber core.

2. Compact design with workability in mind

Brings you the possibility of over 600 cleanings in a very portable compact design that excels in workability.

3. Compatibility for both plugs and adaptors in one unit

In addition of optical port adaptors, attaching the cap (included) allows you to also easily clean plugs too.