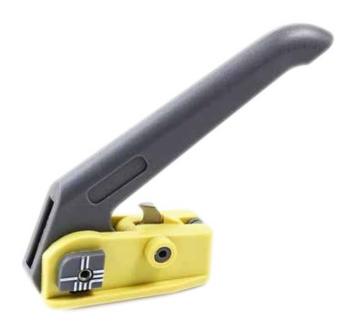

## **DESCRIPTION**

The KMS-K longitudinal fiber sheath slitter is an ideal tool for the construction and maintenance of fiber optic projects. It is applicable either at the beginning or in the middle of the cable. The cutter is composed of handle, serrated gripper, double blade and eccentric unit (four adjustable positions for the cable with different thickness). Additional attachable pieces available for standard optical fiber cable and cables with small diameter.

## **SPECIFICATIONS**

- · Resistant plastic material
- Safe and easy to operate
- Double blades made from hardened special steel
- Sharp and durable
- · Adjustable slitting depth