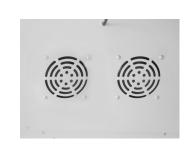

### **VENTILATION UNIT**

### **PRODUCT CHARACTERISTIC**

- Strong and stable framework of cabinet, which has the mounting holes.
- The side panel and rear panel are the double-panel designed, the panels are fixed by the bolt from the inner.
- Between the inside and outside side panel has the inter space, which provides the channel to ventilate and support the enclosure internal heat exchange, and also can reduce the influence of the sunlight illumination
- The roof panel has the awning all around stretches out to keep from the rain, the bottom of awning have holes to keep the integrity well ventilated, which guarantees the air exchange
- Luxury lock with three points bolted on the front door more security, side panels and rear panels are fixed by screws.
- The bottom have cable entrance with rubber ring
- The enclosure is the 19" structure, also can install the mounting panel
- The top loaded with fans to ventilate, two sides panels have the blind holes to output heat