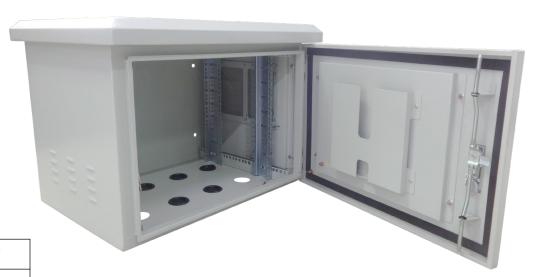

### **PRODUCT CHARACTERISTIC**

- Strong and stable framework of cabinet, which has the mounting holes.
- The side panel and rear panel are the double-panel designed, the panels are fixed by the bolt from the inner.
- Between the inside and outside side panel has the inter space, which provides the channel to ventilate and support the enclosure internal heat exchange, and also can reduce the influence of the sunlight illumination
- The roof panel has the awning all around stretches out to keep from the rain, the bottom of awning have holes to keep the integrity well ventilated, which guarantees the air exchange
- Luxury lock with three points bolted on the front door more security, side panels and rear panels are fixed by screws.
- The bottom have cable entrance with rubber ring
- The enclosure is the 19" structure, also can install the mounting panel
- The top loaded with fans to ventilate, two sides panels have the blind holes to output heat

## **SPECIFICATIONS**

| Material             | SPCC quality cold rolled steel Thickness: mounting profile and mounting angle: 2.0mm; others: 1.5mm |
|----------------------|-----------------------------------------------------------------------------------------------------|
| Loading Capacity     | Static loading: 100kg                                                                               |
| Standars             | Comply with ANSI/EIA RS-310-D, IEC-297-2, DIN41491-PART1 DIN41491-PART7, ETSI STANDAR               |
| Degree of protection | IP65                                                                                                |
| Certification        | ISO9001, CE, ISO14001                                                                               |
| Surface finish       | Degreasing,Pickling,Phosphating,Powder Coated                                                       |
| Capacity             | 9UR                                                                                                 |
| Width                | 600mm                                                                                               |
| Depth                | 450mm                                                                                               |
| Height               | 470mm                                                                                               |