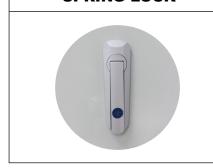

#### **SPRING LOCK**

### **PRODUCT CHARACTERISTIC**

- Strong and stable framework of cabinet, which has the mounting holes.
- The side panel and rear panel are the double-panel designed, the panels are fixed by the bolt from the inner.
- Between the inside and outside side panel has the inter space, which provides the channel to ventilate and support the enclosure internal heat exchange, and also can reduce the influence of the sunlight illumination
- The roof panel has the awning all around stretches out to keep from the rain, the bottom of awning have holes to keep the integrity well ventilated, which guarantees the air exchange
- Luxury lock with three points bolted on the front door more security, side panels and rear panels are fixed by screws.
- The bottom have cable entrance with rubber ring
- The enclosure is the 19" structure, also can install the mounting panel
- The top loaded with fans to ventilate, two sides panels have the blind holes to output heat