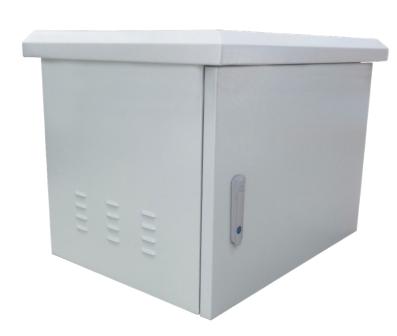

### **PRODUCT CHARACTERISTIC**

- Strong and stable framework of cabinet, which has the mounting holes.
- The side panel and rear panel are the double-panel designed, the panels are fixed by the bolt from the inner.
- Between the inside and outside side panel has the inter space, which provides the channel to ventilate and support the enclosure internal heat exchange, and also can reduce the influence of the sunlight illumination
- The roof panel has the awning all around stretches out to keep from the rain, the bottom of awning have holes to keep the integrity well ventilated, which guarantees the air exchange
- Luxury lock with three points bolted on the front door more security, side panels and rear panels are fixed by screws.
- The bottom have cable entrance with rubber ring
- The enclosure is the 19" structure, also can install the mounting panel
- The top loaded with fans to ventilate, two sides panels have the blind holes to output heat

## **SPECIFICATIONS**

| Material             | SPCC quality cold rolled steel Thickness: mounting profile and mounting angle: 2.0mm; others: 1.5mm |
|----------------------|-----------------------------------------------------------------------------------------------------|
| Loading Capacity     | Static loading: 100kg                                                                               |
| Standars             | Comply with ANSI/EIA RS-310-D, IEC-297-2, DIN41491-PART1 DIN41491-PART7, ETSI STANDAR               |
| Degree of protection | IP65                                                                                                |
| Certification        | ISO9001, CE, ISO14001                                                                               |
| Surface finish       | Degreasing,Pickling,Phosphating,Powder Coated                                                       |
| Capacity             | 9UR                                                                                                 |
| Width                | 600mm                                                                                               |
| Depth                | 450mm                                                                                               |
| Height               | 470mm                                                                                               |