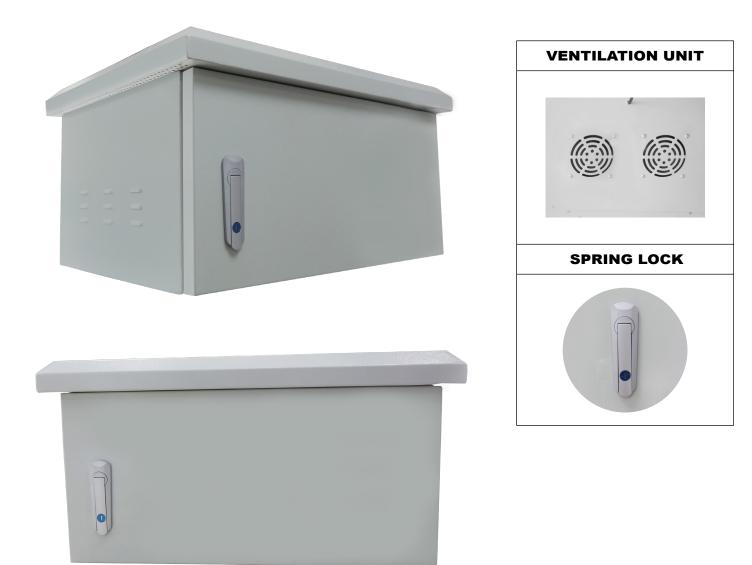

## **PRODUCT CHARACTERISTIC**

- Strong and stable framework of cabinet, which has the mounting holes.
- The side panel and rear panel are the double-panel designed, the panels are fixed by the bolt from the inner.
- Between the inside and outside side panel has the inter space , which provides the channel to ventilate and support the enclosure internal heat exchange, and also can reduce the influence of the sunlight illumination
- The roof panel has the awning all around stretches out to keep from the rain, the bottom of awning have holes to keep the integrity well ventilated, which guarantees the air exchange
- Luxury lock with three points bolted on the front door more security , side panels and rear panels are fixed by screws.
- The bottom have cable entrance with rubber ring
- The enclosure is the 19" structure, also can install the mounting panel
- The top loaded with fans to ventilate, two sides panels have the blind holes to output heat