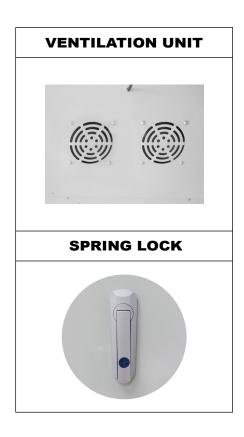

## **PRODUCT CHARACTERISTIC**

- Strong and stable framework of cabinet, which has the mounting holes.
- The side panel and rear panel are the double-panel designed, the panels are fixed by the bolt from the inner.
- Between the inside and outside side panel has the inter space, which provides the channel to ventilate and support the enclosure internal heat exchange, and also can reduce the influence of the sunlight illumination
- The roof panel has the awning all around stretches out to keep from the rain, the bottom of awning have holes to keep the integrity well ventilated, which guarantees the air exchange
- Luxury lock with three points bolted on the front door more security , side panels and rear panels are fixed by screws.
- The bottom have cable entrance with rubber ring
- The enclosure is the 19" structure, also can install the mounting panel
- The top loaded with fans to ventilate, two sides panels have the blind holes to output heat