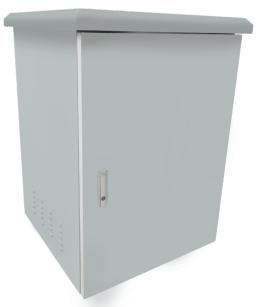

## **PRODUCT CHARACTERISTIC**

- Strong and stable framework of cabinet, which has the mounting holes.
- The side panel and rear panel are the double-panel designed, the panels are fixed by the bolt from the inner.
- Between the inside and outside side panel has the inter space, which provides the channel to ventilate and support the enclosure internal heat exchange, and also can reduce the influence of the sunlight illumination
- The roof panel has the awning all around stretches out to keep from the rain, the bottom of awning have holes to keep the integrity well ventilated, which guarantees the air exchange
- Luxury lock with three points bolted on the front door more security , side panels and rear panels are fixed by screws.
- The bottom have cable entrance with rubber ring
- The enclosure is the 19" structure, also can install the mounting panel
- The top loaded with fans to ventilate, two sides panels have the blind holes to output heat

## **SPECIFICATIONS**

| Material             | SPCC quality cold rolled steel Thickness: mounting profile and mounting angle: 2.0mm; others: 1.5mm |
|----------------------|-----------------------------------------------------------------------------------------------------|
| Loading Capacity     | Static loading: 100kg                                                                               |
| Standars             | Comply with ANSI/EIA RS-310-D, IEC-297-2, DIN41491-PART1 DIN41491-PART7, ETSI STANDAR               |
| Degree of protection | IP65                                                                                                |
| Certification        | ISO9001, CE, ISO14001                                                                               |
| Surface finish       | Degreasing,Pickling,Phosphating,Powder Coated                                                       |
| Capacity             | 18UR                                                                                                |
| Width                | 600mm                                                                                               |
| Depth                | 600mm                                                                                               |
| Height               | 870mm                                                                                               |