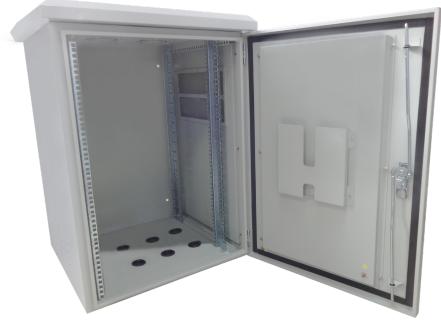

## **PRODUCT CHARACTERISTIC**

- Strong and stable framework of cabinet, which has the mounting holes.
- The side panel and rear panel are the double-panel designed, the panels are fixed by the bolt from the inner.
- Between the inside and outside side panel has the inter space, which provides the channel to ventilate and support the enclosure internal heat exchange, and also can reduce the influence of the sunlight illumination
- The roof panel has the awning all around stretches out to keep from the rain, the bottom of awning have holes to keep the integrity well ventilated, which guarantees the air exchange
- Luxury lock with three points bolted on the front door more security , side panels and rear panels are fixed by screws.
- The bottom have cable entrance with rubber ring
- The enclosure is the 19" structure, also can install the mounting panel
- The top loaded with fans to ventilate, two sides panels have the blind holes to output heat

## **SPECIFICATIONS**

| Material             | SPCC quality cold rolled steel Thickness: mounting profile and mounting angle: 2.0mm; others: 1.5mm |
|----------------------|-----------------------------------------------------------------------------------------------------|
| Loading Capacity     | Static loading: 100kg                                                                               |
| Standars             | Comply with ANSI/EIA RS-310-D, IEC-297-2, DIN41491-PART1 DIN41491-PART7, ETSI STANDAR               |
| Degree of protection | IP65                                                                                                |
| Certification        | ISO9001, CE, ISO14001                                                                               |
| Surface finish       | Degreasing,Pickling,Phosphating,Powder Coated                                                       |
| Capacity             | 18UR                                                                                                |
| Width                | 600mm                                                                                               |
| Depth                | 600mm                                                                                               |
| Height               | 870mm                                                                                               |