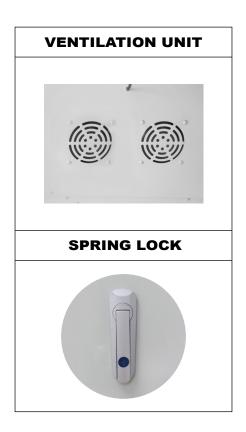

## **PRODUCT CHARACTERISTIC**

- Strong and stable framework of cabinet, which has the mounting holes.
- The side panel and rear panel are the double-panel designed, the panels are fixed by the bolt from the inner.
- Between the inside and outside side panel has the inter space, which provides the channel to ventilate and support the enclosure internal heat exchange, and also can reduce the influence of the sunlight illumination
- The roof panel has the awning all around stretches out to keep from the rain, the bottom of awning have holes to keep the integrity well ventilated, which guarantees the air exchange
- Luxury lock with three points bolted on the front door more security , side panels and rear panels are fixed by screws.
- The bottom have cable entrance with rubber ring
- The enclosure is the 19" structure, also can install the mounting panel
- The top loaded with fans to ventilate, two sides panels have the blind holes to output heat