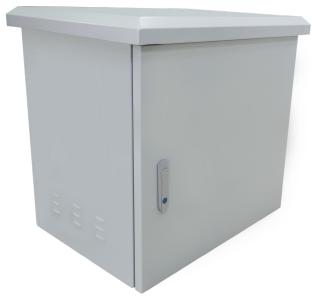

## **PRODUCT CHARACTERISTIC**

- Strong and stable framework of cabinet, which has the mounting holes.
- The side panel and rear panel are the double-panel designed, the panels are fixed by the bolt from the inner.
- Between the inside and outside side panel has the inter space, which provides the channel to ventilate and support the enclosure internal heat exchange, and also can reduce the influence of the sunlight illumination
- The roof panel has the awning all around stretches out to keep from the rain, the bottom of awning have holes to keep the integrity well ventilated, which guarantees the air exchange
- Luxury lock with three points bolted on the front door more security , side panels and rear panels are fixed by screws.
- The bottom have cable entrance with rubber ring
- The enclosure is the 19" structure, also can install the mounting panel
- The top loaded with fans to ventilate, two sides panels have the blind holes to output heat

## **CABINET OUTDOORS 12 UR**