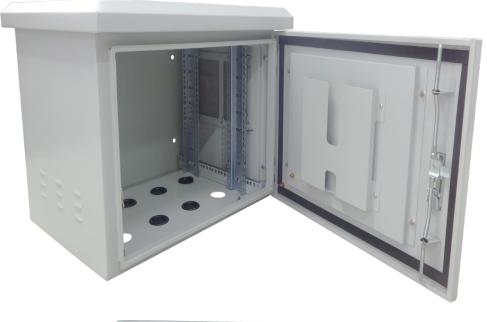

## **PRODUCT CHARACTERISTIC**

- Strong and stable framework of cabinet, which has the mounting holes.
- The side panel and rear panel are the double-panel designed, the panels are fixed by the bolt from the inner.
- Between the inside and outside side panel has the inter space, which provides the channel to ventilate and support the enclosure internal heat exchange, and also can reduce the influence of the sunlight illumination
- The roof panel has the awning all around stretches out to keep from the rain, the bottom of awning have holes to keep the integrity well ventilated, which guarantees the air exchange
- Luxury lock with three points bolted on the front door more security , side panels and rear panels are fixed by screws.
- The bottom have cable entrance with rubber ring
- The enclosure is the 19" structure, also can install the mounting panel
- The top loaded with fans to ventilate, two sides panels have the blind holes to output heat

## **CABINET OUTDOORS 12 UR**