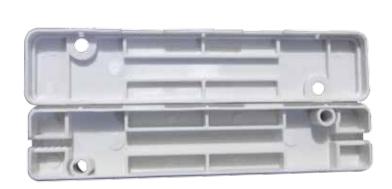

#### **PROFILE VIEW**

### **DESCRIPTION**

Drop cable splicing protecting box is applicable to the network access of bow-type drop cable and terminal end output. There is fiber splicing protector to protect the splicing and connecting point of optical fibers. It can be used as both Indoor and Outdoor Cable Protector.

### **FEATURES**

- Bow Type Drop Cable Protection Box is used for protecting of connection between access drop cable and drop cable, or between access drop cable and fiber optic pigtail.
- Small Size, Nice Appearance, Smooth Body, Convenient Installation.
- Material: ABS, Flame Retardant V0.
- The fixing port can fit both bow type drop cables and common pigtails.
- The reliable protection for splicing point avoids any breaking caused by external forces.
- Operating Temperature: -25°C~+65°C.
- Atmosphere Pressure: 70Kpa~106Kpa.
- Dimensions: 18 (D) \* 85 (L) mm
- · White color