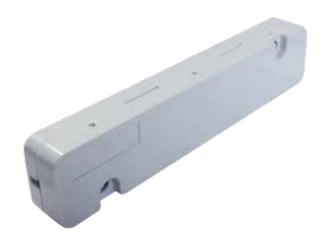

### **DESCRIPTION**

Drop cable splicing protecting box is applicable to the network access of bow-type drop cable and terminal end output. There is fiber splicing protector to protect the splicing and connecting point of optical fibers. It can be used as both Indoor and Outdoor Cable Protector.

### **FEATURES**

- Bow Type Drop Cable Protection Box is used for protecting of connection between access drop cable and drop cable, or between access drop cable and fiber optic pigtail.
- Small Size, Nice Appearance, Smooth Body, Convenient Installation.
- Material: ABS, Flame Retardant V0.
- The fixing port can fit both bow type drop cables and common pigtails.
- The reliable protection for splicing point avoids any breaking caused by external forces.
- Operating Temperature: -25°C~+65°C.
- Atmosphere Pressure: 70Kpa~106Kpa.
- Dimensions: 18 (D) \* 85 (L) mm
- · White color