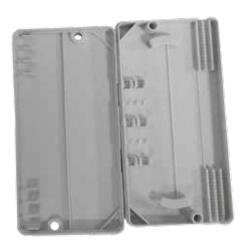

### **DESCRIPTION**

This Fiber Drop Splice Closure is used in FTTH connection, we use this Fiber Drop Repair Splice Closure to make heat Shrinkable Splice with 2pcs Drop Cable (Or Drop Cable SC Connector Terminated one side). It's designed for either Flat Drop Cable or Round Drop Cable.

## **FEATURES**

- · Small size and good appearance
- · Smooth body and convenient installation
- · Mainly used as the protection between cables or pigtails
- The reliable protection for splicing point avoids any breaking caused by external forces
- · Material: ABS Flame Retardant Material
- Size: 470\*950\*10mm