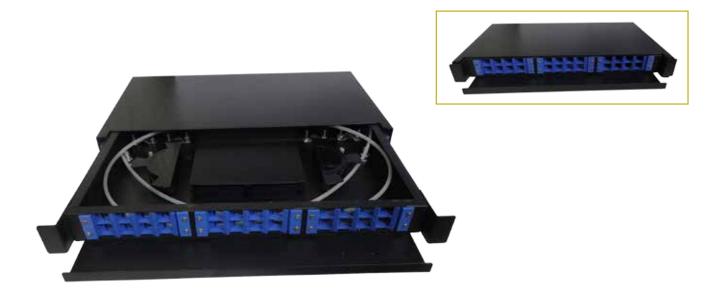

# F.O PATCH PANEL 24 PORTS, SC SIMPLEX

### **DESCRIPTION**

- Rack mounted patch panel is designed for fiber connection and distribution of backbone fiber cable
- It is suitable for fiber splicing,
- · Storage and protection.
- Their standard 19" width make them compatible to standard optical distribution frame with 19" width.
- These are new 24 port Patch Panels loaded with 24 fiber splice trays and 24 simplex adaptors for SC.

## **SPECIFICATIONS**

- 19" Fiber Patch Panel
- Height: 1UR
- · Capacity: 24 fibers
- Depth: 290mm / Width: 465mm / Height: 49mm
- SC Simplex
- IUT-T G.652D
- 2 Input 2 Output