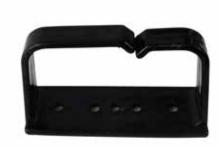

## **D-RING CABLE MANAGER**

## **DESCRIPTION**

These D-Ring Cable Managers are ideal for mounting on open frame racks, floor and wall enclosures, or directly onto drywall.

The D-ring Cable Managers offers a flexible opening for easy insertion of bundled cables. Providing strain relief for attached cables, multiple cable rings can be attached to your rack where you need them for a versatile cable management solution.

## **FEATURES**

- Provides flexibility for front or back cable management with a neat and clean appearance
- Material: PVC
- Dimensions: 1.8in x 3.1in (4.5cm x 8cm)
- Suitable for distribution racks, all mount racks, and wall mount brackets

## ORDER INFORMATION

| P/N      | Description                 |
|----------|-----------------------------|
| CMP-1030 | D-ring Cable Manager, White |
| CMP-1020 | D-ring Cable Manager, Black |