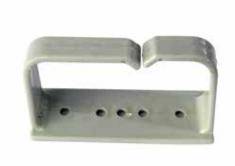

## **D-RING CABLE MANAGER**

## **DESCRIPTION**

These D-Ring Cable Managers are ideal for mounting on open frame racks, floor and wall enclosures, or directly onto drywall.

The D-ring Cable Managers offers a flexible opening for easy insertion of bundled cables. Providing strain relief for attached cables, multiple cable rings can be attached to your rack where you need them for a versatile cable management solution.

## **FEATURES**

- Provides flexibility for front or back cable management with a neat and clean appearance
- Material: PVC
- Dimensions: 1.8in x 3.1in (4.5cm x 8cm)
- Suitable for distribution racks, all mount racks, and wall mount brackets

## ORDER INFORMATION

| P/N      | Description                 |
|----------|-----------------------------|
| CMP-1030 | D-ring Cable Manager, White |
| CMP-1020 | D-ring Cable Manager, Black |